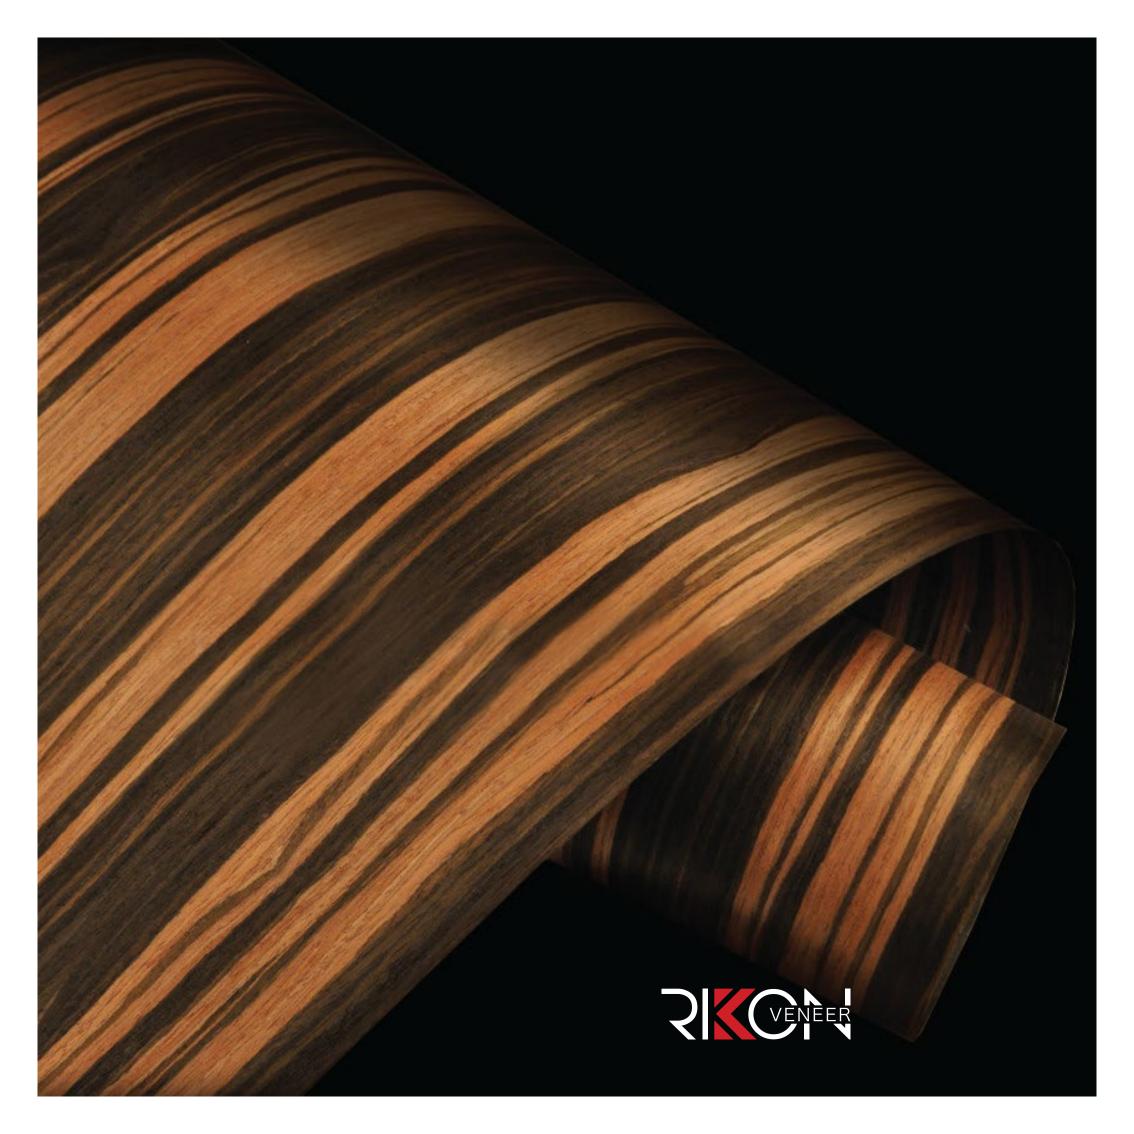

# RIKON RECONSTITUTED VENEER

RECONSTITUTED VENEER IS MAN-MADE VENEER PRODUCED FROM FAST GROWING WOOD SPECIES, LAID AND SOMETIMES DYED TO MIMIC THE LOOK OF THEIR REAL WOOD COUNTERPARTS. SOME OF THE ADVANTAGES OF **RECONSTITUTED VENEERS ARE:** 

GRAIN AND COLOR CONSISTENCY FROM SHEET TO SHEET. DEFECT-FREE VENEERS. SUSTAINABLE. IDEAL SIZES THAT REDUCE WASTAGE. WIDE COLOR AND GRAIN SPECTRUM.

ENDLESS DESIGN POSSIBILITIES.