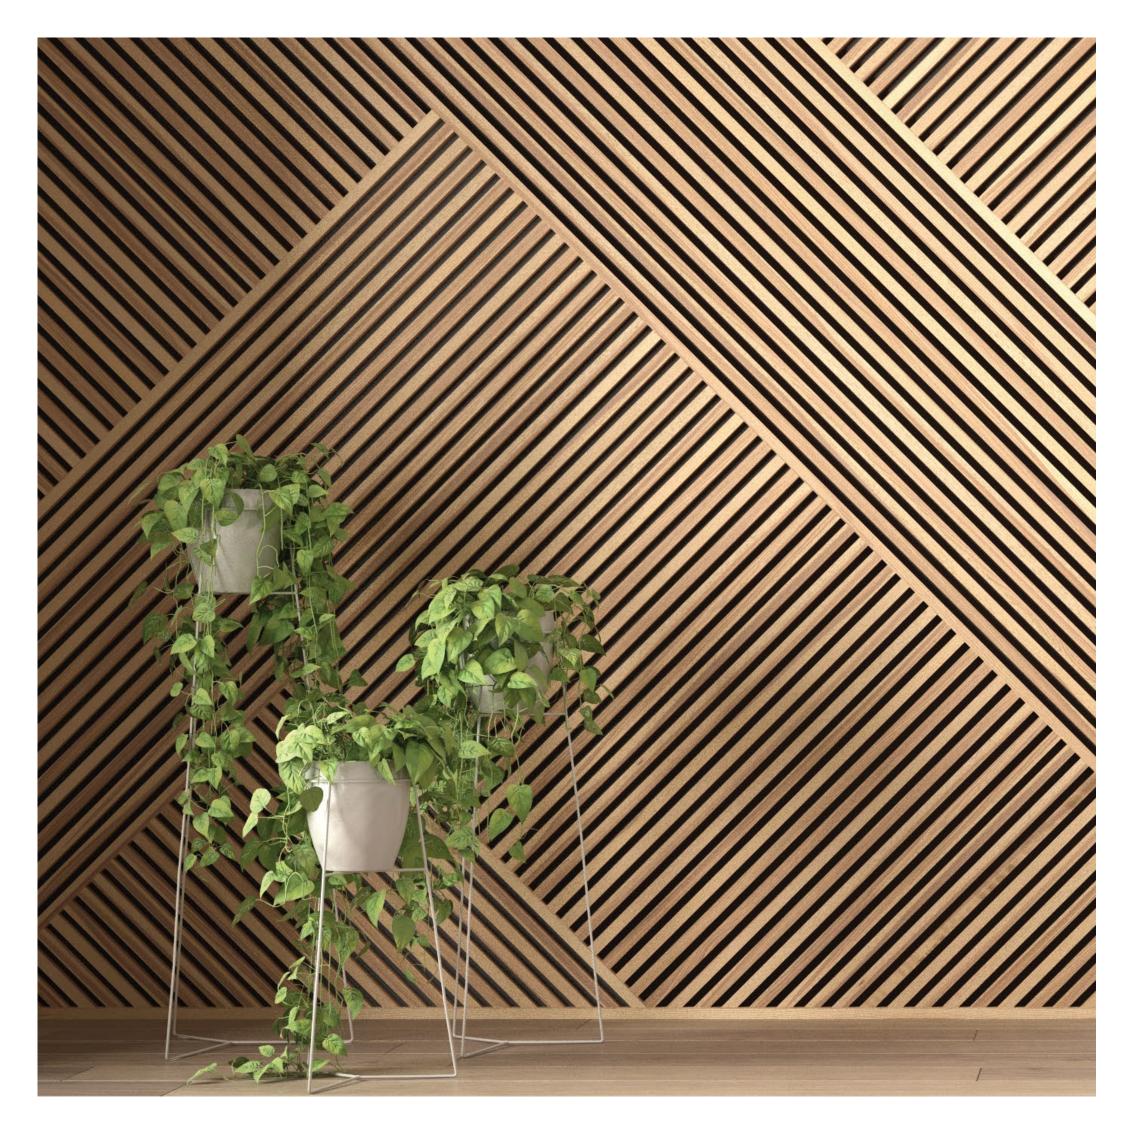

# RIKON RECONSTITUTED VENEER

RECONSTITUTED VENEER IS MAN-MADE VENEER PRODUCED FROM FAST GROWING WOOD SPECIES, LAID AND SOMETIMES DYED TO MIMIC THE LOOK OF THEIR REAL WOOD COUNTERPARTS. SOME OF THE ADVANTAGES OF **RECONSTITUTED VENEERS ARE:** 

GRAIN AND COLOR CONSISTENCY FROM SHEET TO SHEET. DEFECT-FREE VENEERS. SUSTAINABLE. IDEAL SIZES THAT REDUCE WASTAGE. WIDE COLOR AND GRAIN SPECTRUM.

ENDLESS DESIGN POSSIBILITIES.