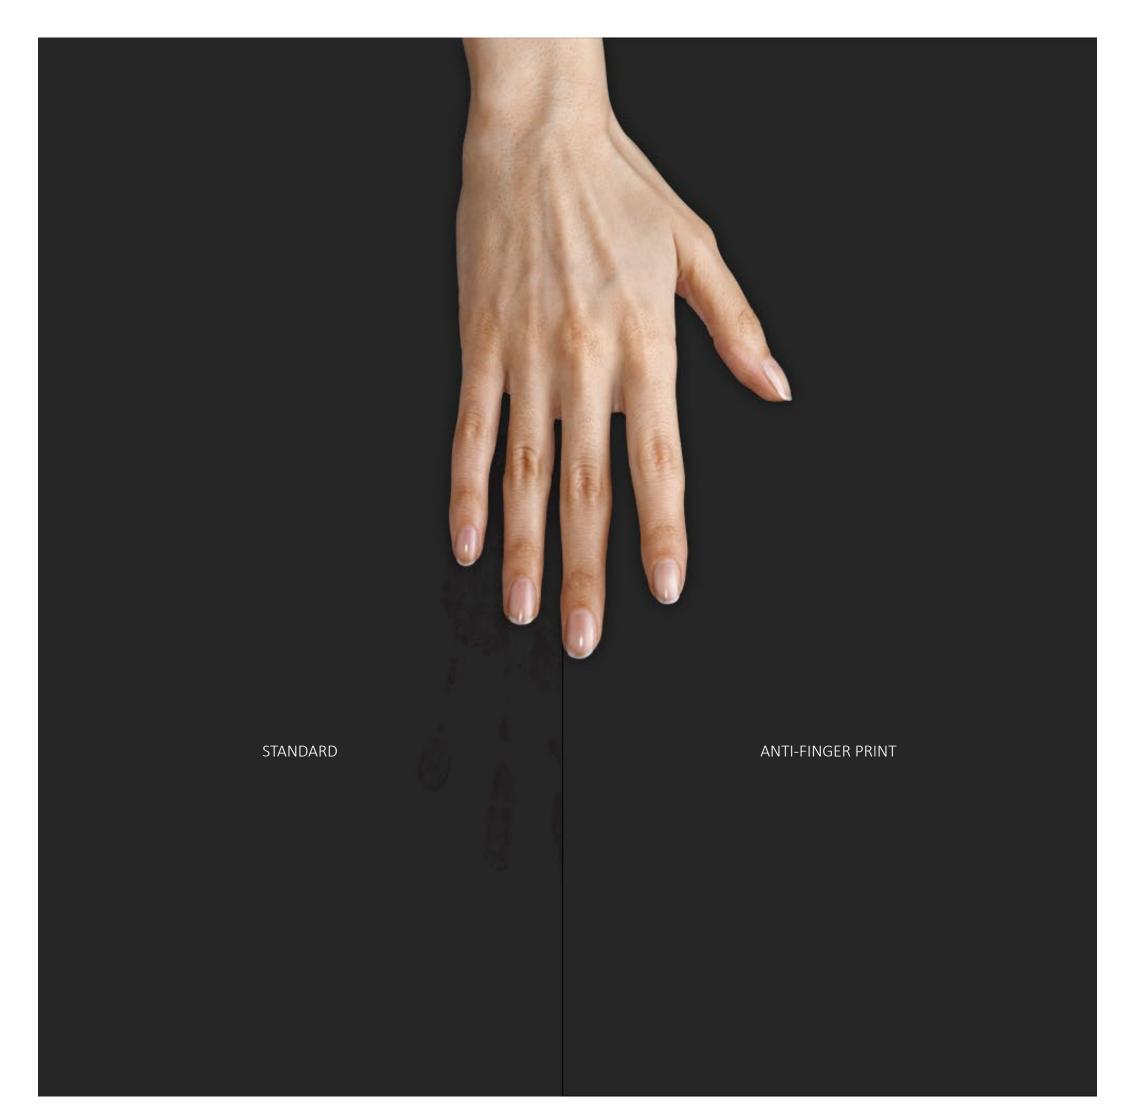

# TREME ANTI-FINGER PRINT LAMINATE LAMEX LAMINATES USES THE LATEST ACRYLIC COATING TECHNOLOGY TO PRODUCE EXTREME MATTE, EXTREME VELVETY AND EXTREME TRENDY LAMINATES THAT STAY CLEAN AND LOOK SIMPLY FABULOUS.