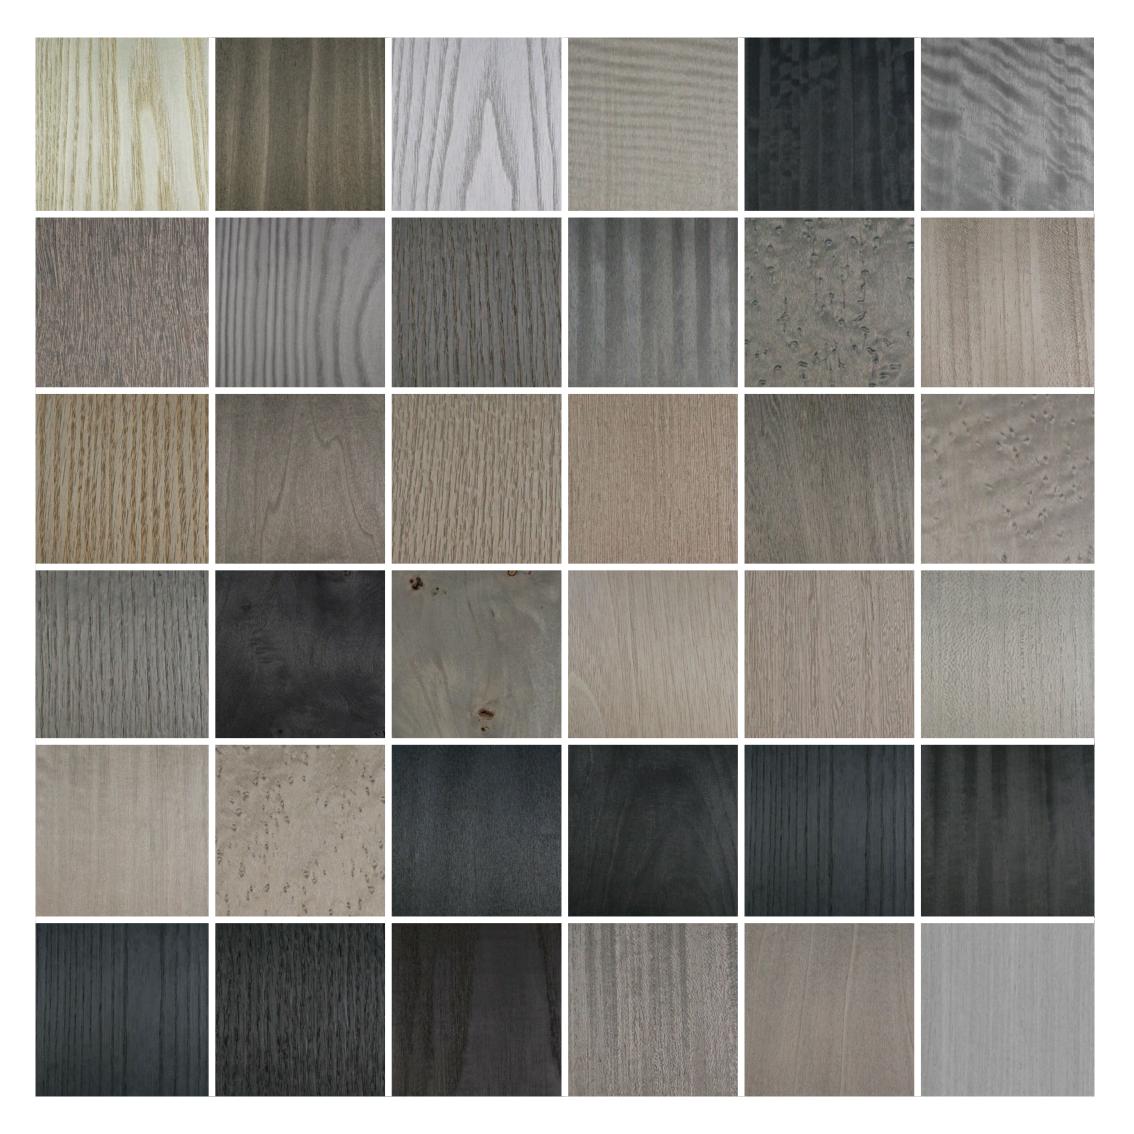

Envflex is available in wide range of wood species and finishes.

# RIKON RECONSTITUTED VENEER

RECONSTITUTED VENEER IS MAN-MADE VENEER PRODUCED FROM FAST GROWING WOOD SPECIES, LAID AND SOMETIMES DYED TO MIMIC THE LOOK OF THEIR REAL WOOD COUNTERPARTS. SOME OF THE ADVANTAGES OF **RECONSTITUTED VENEERS ARE:** 

GRAIN AND COLOR CONSISTENCY FROM SHEET TO SHEET. DEFECT-FREE VENEERS. SUSTAINABLE. IDEAL SIZES THAT REDUCE WASTAGE. WIDE COLOR AND GRAIN SPECTRUM.

ENDLESS DESIGN POSSIBILITIES.