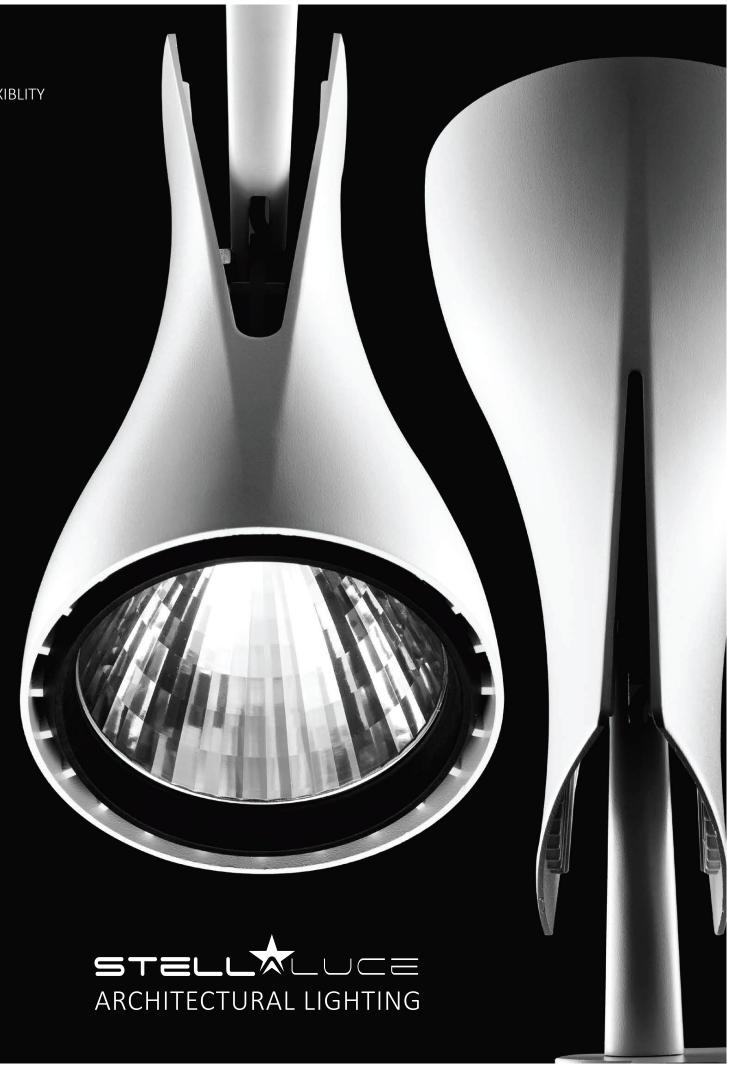

FABULOUS DESIGN, UNLIMITED FLEXIBLITY

TRACK LIGHTING
DOWN LIGHTS
SPOT LIGHTS
WALL MOUNTED LIGHTS
PENDANT LIGHTS
SHOWROOM LIGHTING
DISPLAY LIGHTING
JEWELERY BOX LIGHTS
STRIP LIGHTS
FLEXIBLE STRIP LIGHTS
FLOOR LIGHTS
EXTERIOR OUTDOOR LIGHTING

# MAGNA MAGNETIC TRACK LIGHTING No cables, no mess, just elegance MOVE YOUR LIGHT FIXTURES ANYWHERE ALONG THE TRACK, ADD OR REMOVE TO YOUR DESIRE WITH OUR MAGNETIC TRACK SYSTEM. RECESSED SURFACE – MOUNTED SUSPENDED