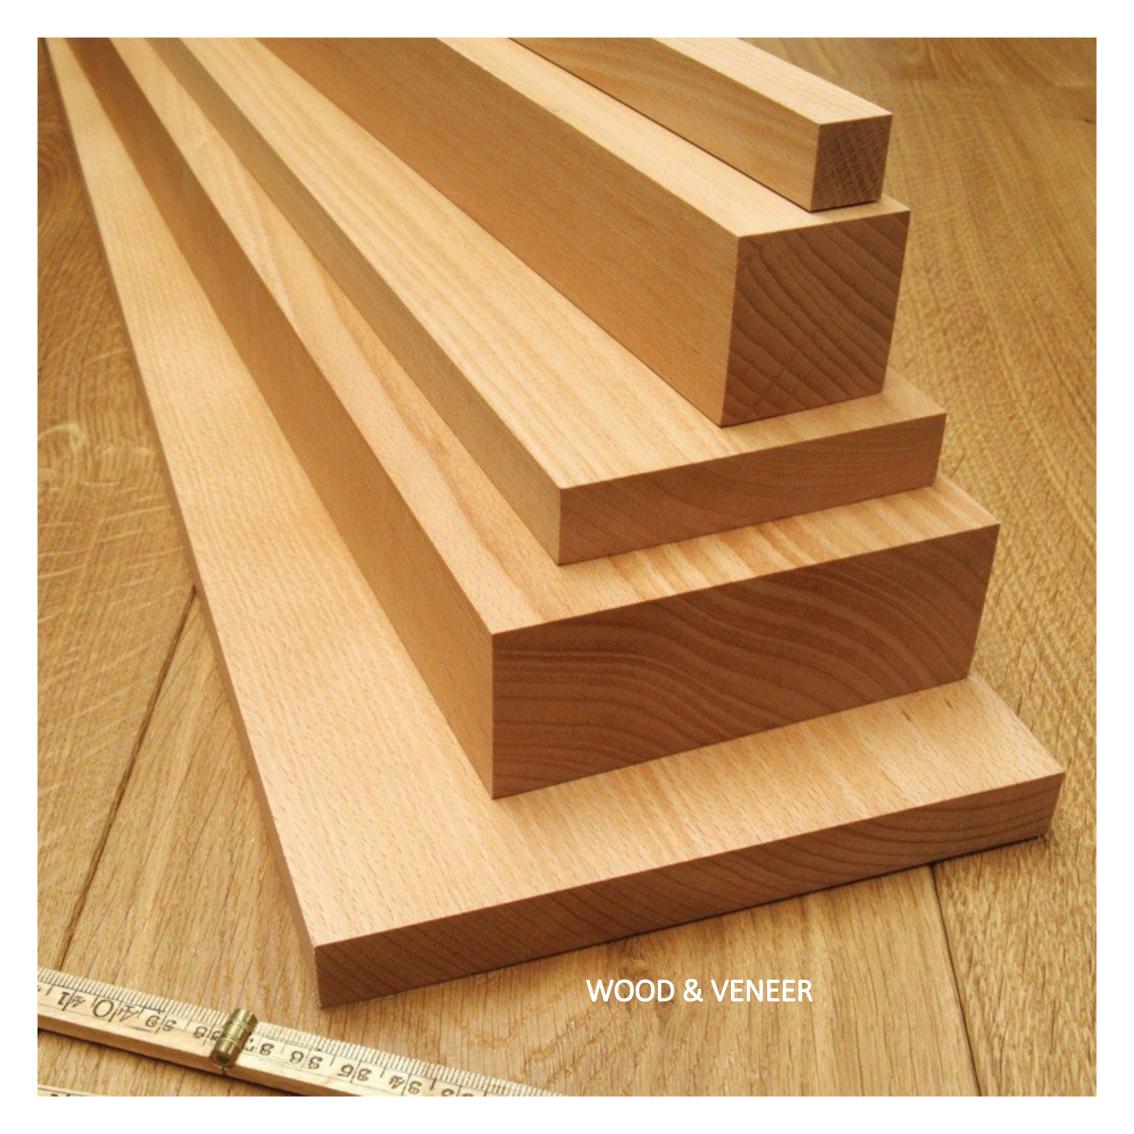

DECORATION MATERIAL

BUILDING MATERIAL

WOODWORKING PRODUCT SOURCING

# BIRCH PLY

BIRCH PLY IS A HIGH-QUALITY PLYWOOD PRODUCT SANDED ON BOTH SIDES. BIRCH PLYWOOD CAN BE USED FOR A WIDE RANGE OF APPLICATIONS.

# APPLICATIONS:

BIRCH PLY IS A MULTIPURPOSE PANEL FOR DIFFERENT USES WHERE A STRONG AND RIGID PANEL IS NEEDED.

HIGH CLASS JOINERY INTERIOR CLADDING

DOORS AND DOOR SURFACES

TRANSPORT INDUSTRY

ROAD TRANSPORT AND RAILWAY TRANSPORT

BIRCH PLY IS AVAILABLE IN WBP NAUF | MR **ADHESIVES** 

IT HAS OUTSTANDING DIMENSIONAL STABILITY STRONG AND RIGID-LIGHT.

SMOOTH, HARD AND DURABLE SURFACE

HIGH QUALITY VISUAL SURFACE

CONVENTIONAL

WOODWORKING TOOLS AND FASTENERS ENVIRONMENTALLY FRIENDLY