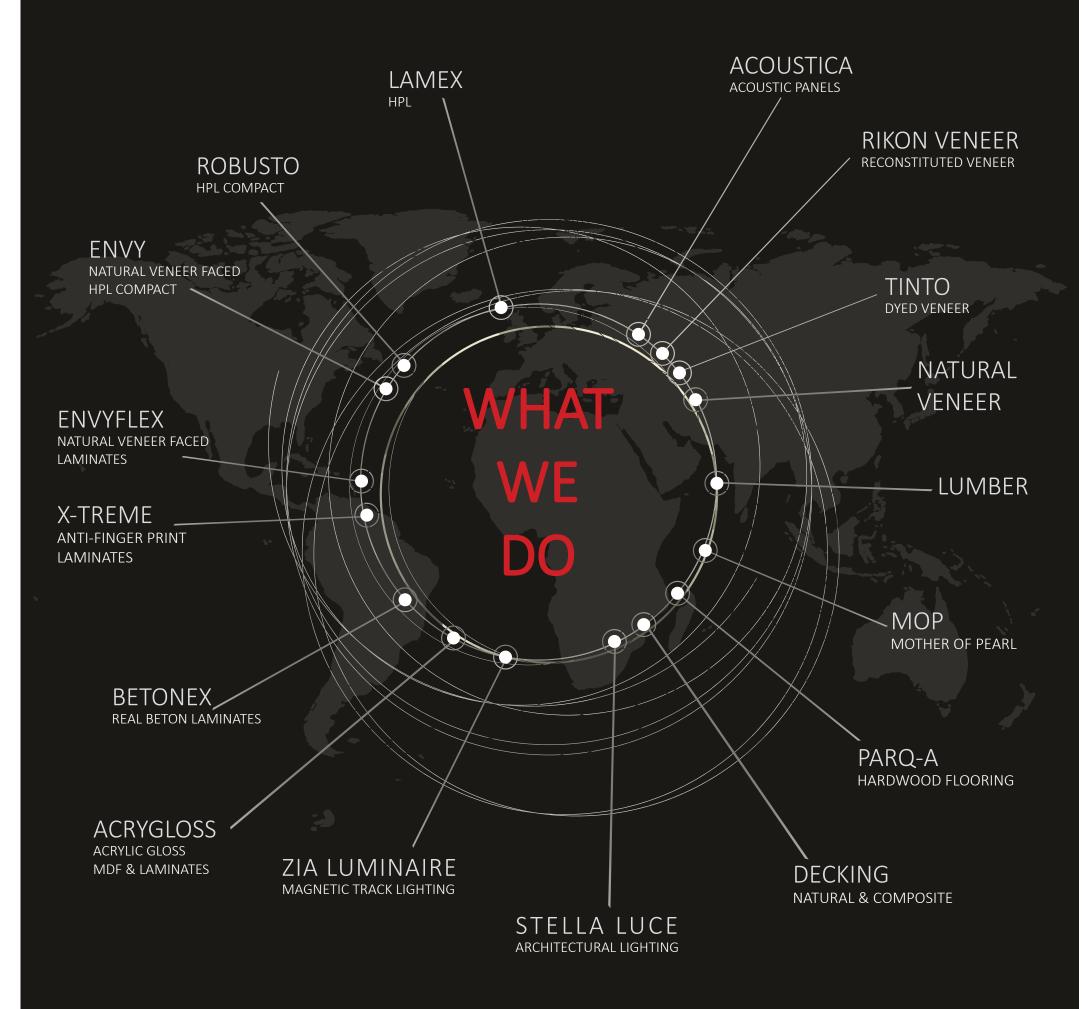

DECORATION MATERIAL

BUILDING MATERIAL

WOODWORKING PRODUCT SOURCING

# **BRANDS**

LAMEX LAMINATE

RIKON RECONSTITUTED VENEER

# HIGH PRESSURE LAMINATE

HIGH PRESSURE LAMINATES ARE MADE OF KRAFT PAPER IMPREGNATED PHENOLIC RESINS, FACED WITH MELAMINE IMPREGNATED DECORATIVE PAPER AND PRESSED UNDER HEAT AND HIGH PRESSURE. HPL HAS HIGH RESISTANCE TO SCRATCHES, ABRASION, BOILING WATER, STAINS AND HOUSEHOLD CHEMICALS WITH EXTREMELY HIGH DIMENSIONAL STABILITY.

# TREME ANTI-FINGER PRINT LAMINATE LAMEX LAMINATES USES THE LATEST ACRYLIC COATING TECHNOLOGY TO PRODUCE EXTREME MATTE, EXTREME VELVETY AND EXTREME TRENDY LAMINATES THAT STAY CLEAN AND LOOK SIMPLY FABULOUS.

# ROBUSTO HPL COMPACT

COMPACT LAMINATE IS 2-SIDED DECORATIVE HPL 2MM OR THICKER. IT IS MANUFACTURED USING THE SAME TECHNIQUE OF HPL MANUFACTURING ONLY IN HIGHER THICKNESSES AND WITH THE 2 SIDES OF BOARDS FACED WITH DÉCOR PAPER.

SIMPLE MACHINING

GOOD FIRE BEHAVIOUR

NATURAL VENEER FACED HPL COMPACT

LAMEX LAMINATE REVOLUTIONIZES THE INDUSTRY OFFERING WIDE RANGE OF COMPACT LAMINATES FACED WITH REAL WOOD VENEER MAKING COMPACT LAMINATES AN ITEM OF LUXURY.

ENVFLEX REAL WOOD VENEER FACED LAMINATES

The beauty of real wood veneer offered in a unique product of extreme durability, extreme flexibility and bendability.

Envflex is hpl faced with real wood veneer and finished with envyflex heavy traffic eco-friendly finishes.

# ACRYGLOSS ACRYLIC HIGH GLOSS BOARDS | LAMINATES Acrylic gloss is an ideal solution for super HIGH MIRROR-LIKE GLOSS BOARDS THAN CAN DRAMATICALLY CUT THE COST AND TIME, NEEDED FOR PRODUCTION OF HI-GLOSS BOARDS IN CONVENTIONAL WAYS, VERY LOW. WHILE THE INDUSTRY OFFERS ITS ACRYLIC GLOSS IN FORM OF THICK BOARDS AND IN LIMITED THICKNESSES, i.e 18 AND 19MM, LAMEX OFFERS THE SAME FABULOUS ACRYLIC GLOSS IN AS THIN AS 1MM BOARDS IN ADDITION TO ANY OF THE INDUSTRY STANDARD THICKNESS BOARDS.

# BETONEX REAL BETON LAMINATE

Betonex is real beton laminate sheets for woodworkers. It can be bonded to any substrate, MDF, PLYWOOD, BLOCK BOARD, CHIPBOARD, PLASTER BOARD, CEMENT BOARD, GYPSUM BOARD, PVC FOAM BOARDS AND METAL SHEETS.

# RIKON RECONSTITUTED VENEER

RECONSTITUTED VENEER IS MAN-MADE VENEER PRODUCED FROM FAST GROWING WOOD SPECIES, LAID AND SOMETIMES DYED TO MIMIC THE LOOK OF THEIR REAL WOOD COUNTERPARTS. SOME OF THE ADVANTAGES OF **RECONSTITUTED VENEERS ARE:** 

# **ACOUSTICA**

Acoustica is in sound absorption business supplying wood-based perforated or slatted panels to high NRC and SAA RATINGS. PERFORATIONS ARE AVAILABLE IN MULTIPLE CONFIGURATIONS INCLUDING MICRO PERFORATION DOWN TO 0.5MM DIA HOLES.

# BIRCH PLY

BIRCH PLY IS A HIGH-QUALITY PLYWOOD PRODUCT SANDED ON BOTH SIDES. BIRCH PLYWOOD CAN BE USED FOR A WIDE RANGE OF APPLICATIONS.

# PARQ-A HARDWOOD FLOORING

Despite the vast versatile choices of floor coverings, hardwood flooring aesthetic appeal remains unparalleled, its feel unmatched and its beauty and majesty remain unsurpassed.

# MOTHER OF PEARL A TOUCH OF GLOW FOR A GORGEOUS AND LUXURIOUS SELECTION OF MOTHER OF PEARL, DON'T FORGET TO BROWSE OUR SELECTION OF COLORS AND STYLES IN FORM OF: SHELL VENEER SHELL MOSAIC TILE MOSAIC CAPIZ TILES

FABULOUS DESIGN, UNLIMITED FLEXIBLITY

TRACK LIGHTING
DOWN LIGHTS
SPOT LIGHTS
WALL MOUNTED LIGHTS
PENDANT LIGHTS
SHOWROOM LIGHTING
DISPLAY LIGHTING
JEWELERY BOX LIGHTS
STRIP LIGHTS
FLEXIBLE STRIP LIGHTS
FLOOR LIGHTS
EXTERIOR OUTDOOR LIGHTING

# MAGNA MAGNETIC TRACK LIGHTING No cables, no mess, just elegance MOVE YOUR LIGHT FIXTURES ANYWHERE ALONG THE TRACK, ADD OR REMOVE TO YOUR DESIRE WITH OUR MAGNETIC TRACK SYSTEM. RECESSED SURFACE – MOUNTED SUSPENDED